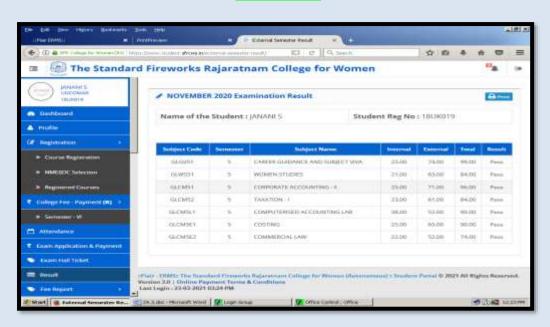

UGC and Mentor Institution under UGC PARAMARSH)

### **OBE Internal Question Paper Approval**







(Affiliated to Madurai Kamaraj University, Re-accredited with "A" Grade by NAAC, College with Potential for Excellence by UGC and Mentor Institution under UGC PARAMARSH)

#### **Modules for Internal Mark entry**







(Affiliated to Madurai Kamaraj University, Re-accredited with "A" Grade by NAAC, College with Potential for Excellence by UGC and Mentor Institution under UGC PARAMARSH)

# MODULES FOR OFFICE OF CONTROLLER OF EXAMINATION NOMINAL ROLL PREPARATION



#### EXAM FEE





(Affiliated to Madurai Kamaraj University, Re-accredited with "A" Grade by NAAC, College with Potential for Excellence by UGC and Mentor Institution under UGC PARAMARSH)

### HALL TICKET GENERATION



# RESULT





#### THE STANDARD FIREWORKS RAJARATNAM COLLEGE FOR WOMEN (AUTONOMOUS),

#### SIVAKASI – 626 123.

(Affiliated to Madurai Kamaraj University, Re-accredited with "A" Grade by NAAC, College with Potential for Excellence by UGC and Mentor Institution under UGC PARAMARSH)

#### CO ATTAINMENT REPORTS



#### INDIRECT CO ATTAINMENT USING COURSE EXIT SURVEY





(Affiliated to Madurai Kamaraj University, Re-accredited with "A" Grade by NAAC, College with Potential for Excellence by UGC and Mentor Institution under UGC PARAMARSH)

#### PERFORMANCE ANALYSIS REPORT





(Affiliated to Madurai Kamaraj University, Re-accredited with "A" Grade by NAAC, College with Potential for Excellence by UGC and Mentor Institution under UGC PARAMARSH)

### Stakeholder's portal

#### STUDENT DASHBOARD





(Affi