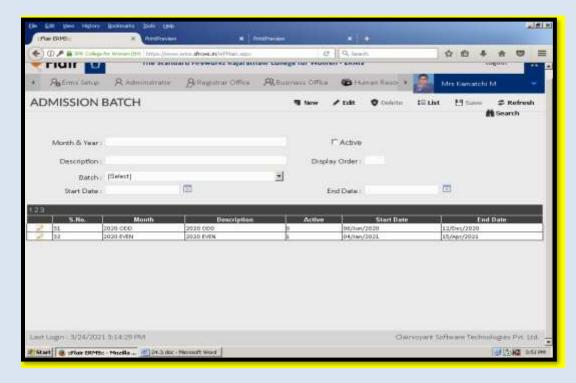

### Administration of online admission

(Affiliated to Madurai Kamaraj University, Re-accredited with "A" Grade by NAAC, College with Potential for Excellence by UGC and Mentor Institution under UGC PARAMARSH)