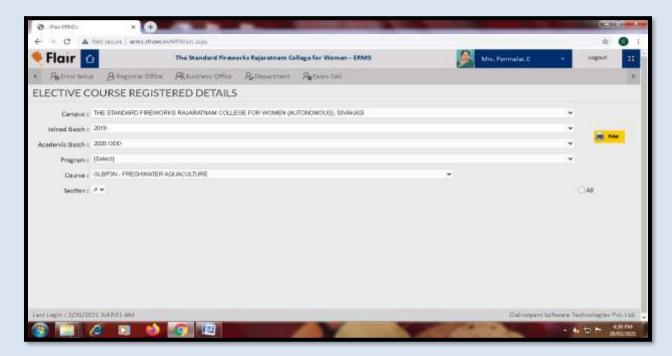

Potential for Excellence by UGC and Mentor Institution under UGC PARAMARSH)
Student Portal Link: http://student.sfrcws.in/

#### SYLLABUS 2020



















(Affiliated to Madurai Kamaraj University, Re-accredited with "A" Grade by NAAC, College with Potential for Excellence by UGC and Mentor Institution under UGC PARAMARSH)

### **Staff Course Mapping**





(Affiliated to Madurai Kamaraj University, Re-accredited with "A" Grade by NAAC, College with Potential for Excellence by UGC and Mentor Institution under UGC PARAMARSH)

### Course Registration including NME/JOC/Elective/Part-V





(Affiliated to Madurai Kamaraj University, Re-accredited with "A" Grade by NAAC, College with Potential for Excellence by UGC and Mentor Institution under UGC PARAMARSH)

### NME / ELECTIVE COURSE



### PART V





(Affiliated to Madurai Kamaraj University, Re-accredited with "A" Grade by NAAC, College with Potential for Excellence by UGC and Mentor Institution under UGC PARAMARSH)

### **ONLINE STUDENT ATTENDANCE**











(Affiliated to Madurai Kamaraj University, Re-accredited with "A" Grade by NAAC, College with Potential for Excellence by UGC and Mentor Institution under UGC PARAMARSH)

### **Examination and evaluation**











(Affiliated to Madurai Kamaraj University, Re-accredited with "A" Grade by NAAC, College with Potential for Excellence by UGC and Mentor Institution under UGC PARAMARSH)

#### **Rubric Creation for Internal Assessment Components**







(Affiliated to Madurai Kamaraj University, Re-accredited with "A" Grade by NAAC, College with Potential for Exc