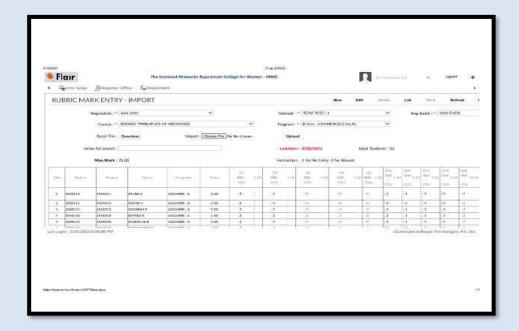

#### **Modules for Internal Mark entry**

(Affiliated to Madurai Kamaraj University, Re-accredited with "A" Grade by NAAC, College with Potential for Excellence by UGC and Mentor Institution under UGC PARAMARSH)