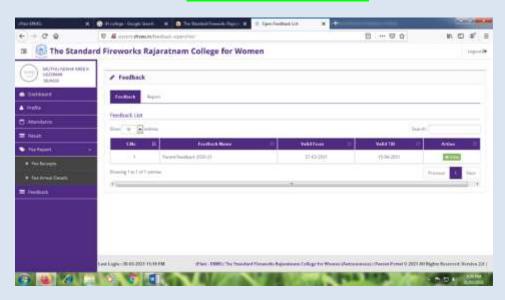

### **Online Feedback Portals**

#### Feedback Portal -Students

(Affiliated to Madurai Kamaraj University, Re-accredited with "A" Grade by NAAC, College with Potential for Excellence by UGC and Mentor Institution under UGC PARAMARSH)

#### Feedback Portal - Parents

(Affiliated to Madurai Kamaraj University, Re-accredited with "A" Grade by NAAC, College with Potential for Excellence by UGC and Mentor Institution under UGC PARAMARSH)