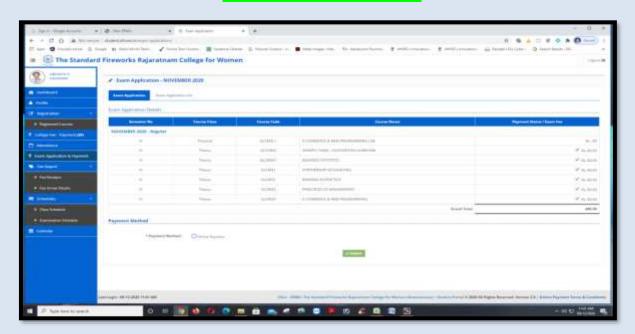

### Course Registration including NME/JOC/Elective/Part-V

(Affiliated to Madurai Kamaraj University, Re-accredited with "A" Grade by NAAC, College with Potential for Excellence by UGC and Mentor Institution under UGC PARAMARSH)

### NME / ELECTIVE COURSE

### PART V

(Affiliated to Madurai Kamaraj University, Re-accredited with "A" Grade by NAAC, College with Potential for Excellence by UGC and Mentor Institution under UGC PARAMARSH)