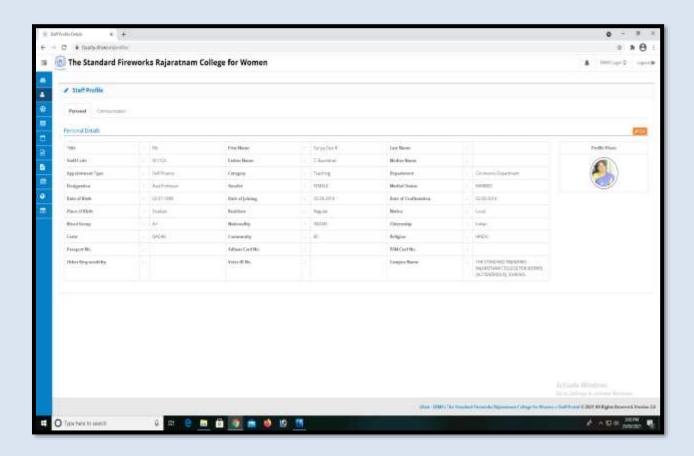

#### STAFF DASHBOARD

(Affiliated to Madurai Kamaraj University, Re-accredited with "A" Grade by NAAC, College with Potential for Excellence by UGC and Mentor Institution under UGC PARAMARSH)