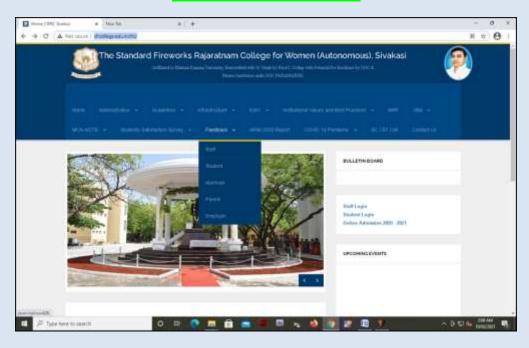

### **Online Feedback Portals**

#### Feedback Portal -Students

(Affiliated to Madurai Kamaraj University, Re-accredited with "A" Grade by NAAC, College with Potential for Excellence by UGC and Mentor Institution under UGC PARAMARSH)

#### Feedback Portal - Parents

(Affiliated to Madurai Kamaraj University, Re-accredited with "A" Grade by NAAC, College with Potential for Excellence by UGC and Mentor Institution under UGC PARAMARSH)

## FEEDBACK PORTAL-STAFF

(Affiliated to Madurai Kamaraj University, Re-accredited with "A" Grade by NAAC, College with Potential for Excellence by UGC and Mentor Institution under UGC PARAMARSH)