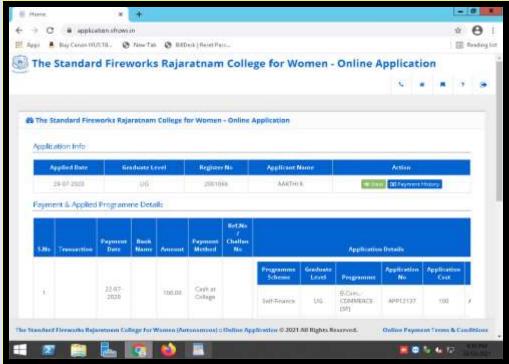

#### Programme Details

| Priority   | Scheme       | Application No | Programme                         |  |
|------------|--------------|----------------|-----------------------------------|--|
| Priority 1 | Self-Finance | APP12137       | B.Com.,-COMMERCE-(SF)             |  |
| Priority 2 | Aided        | APP12549       | B.ComCOMMERCE-(R)                 |  |
| Priority 3 | Self-Finance | APP12138       | B.Sc.,-NUTRITION & DIETETICS-(SF) |  |
| Priority 4 | Aided        | APP12550       | B.A.,-TAMIL- (R)                  |  |