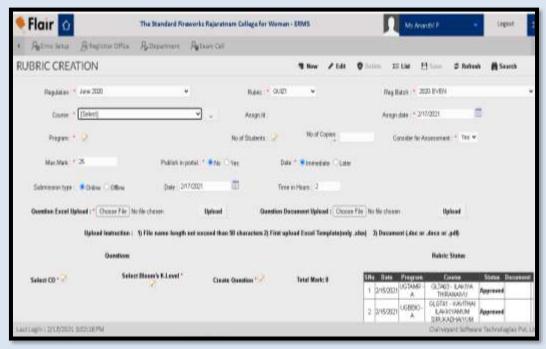

#### **Rubric Creation for Internal Assessment Components**

(Affiliated to Madurai Kamaraj University, Re-accredited with "A" Grade by NAAC, College with Potential for Excellence by UGC and Mentor Institution under UGC PARAMARSH)