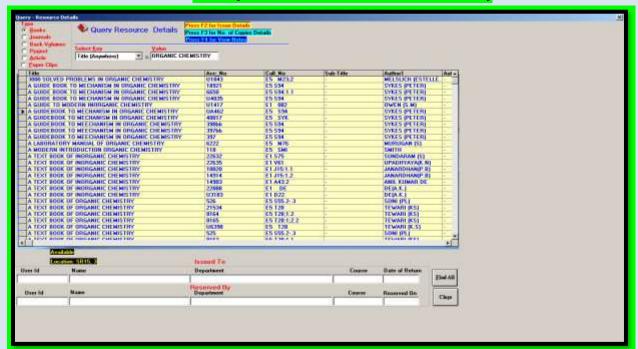

l for Excellence by UGC and Mentor Institution under UGC PARAMARSH)

#### **Biometric Attendance**





(Affiliated to Madurai Kamaraj University, Re-accredited with "A" Grade by NAAC, College with Potential for Excellence by UGC and Mentor Institution under UGC PARAMARSH)

### **Library**

#### **GATE REGISTER**



#### LIBRARY CATALOGUE





(Affiliated to Madurai Kamaraj University, Re-accredited with "A" Grade by NAAC, College with Potential for Excellence by UGC and Mentor Institution under UGC PARAMARSH)

#### **CIRCULATION SYSTEM - BOOK ISSUE**



## **BOOK RETURN**





(Affiliated to Madurai Kamaraj University, Re-accredited with "A" Grade by NAAC, College with Potential for Excellence by UGC and Mentor Institution under UGC PARAMARSH)

#### OPAC (ONLINE PUBLIC ACCESS CATALOGUE)



#### **ACQUISITION DETAIL**





(Affiliated to Madurai Kamaraj University, Re-accredited with "A" Grade by NAAC, College with Potential for Excellence by UGC and Mentor Institution under UGC PARAMARSH)

### STOCK VERIFICATION