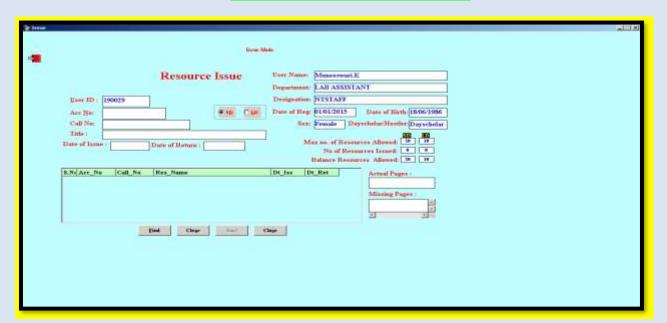

ted with "A" Grade by NAAC, College with Potential for Excellence by UGC and Mentor Institution under UGC PARAMARSH)

### **Tally**







(Affiliated to Madurai Kamaraj University, Re-accredited with "A" Grade by NAAC, College with Potential for Excellence by UGC and Mentor Institution under UGC PARAMARSH)

#### **Biometric Attendance**





(Affiliated to Madurai Kamaraj University, Re-accredited with "A" Grade by NAAC, College with Potential for Excellence by UGC and Mentor Institution under UGC PARAMARSH)

### **Library**

#### **GATE REGISTER**



#### LIBRARY CATALOGUE





(Affiliated to Madurai Kamaraj University, Re-accredited with "A" Grade by NAAC, College with Potential for Excellence by UGC and Mentor Institution under UGC PARAMARSH)

#### **CIRCULATION SYSTEM - BOOK ISSUE**



## **BOOK RETURN**





(Affiliated to Madurai Kamaraj University, Re-accredited with "A" Grade by NAAC, College with Potential for Excellence by UGC and Mentor Institution under UGC PARAMARSH)

#### OPAC (ONLINE PUBLIC ACCESS CATALOGUE)



#### **ACQUISITION DETAIL**





(Affiliated to Madurai Kamaraj University, Re-accredited with "A" Grade by NAAC, College with Potential for Excellence by UGC and Mentor Institution under UGC PARAMARSH)

### STOCK VERIFICATION