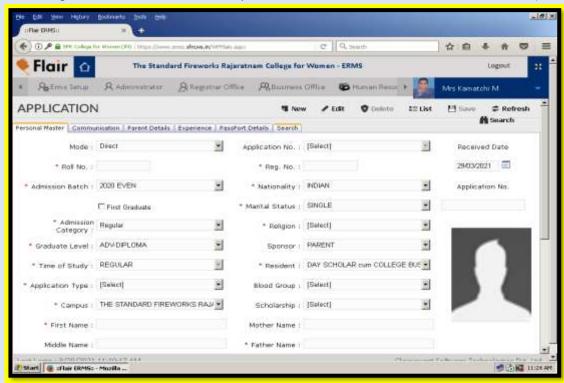

Online admission procedure

#### REGISTRAR OFFICE →ADMISSION →APPLICATION

(Affiliated to Madurai Kamaraj University, Re-accredited with "A" Grade by NAAC, College with Potential for Excellence by UGC and Mentor Institution under UGC PARAMARSH)