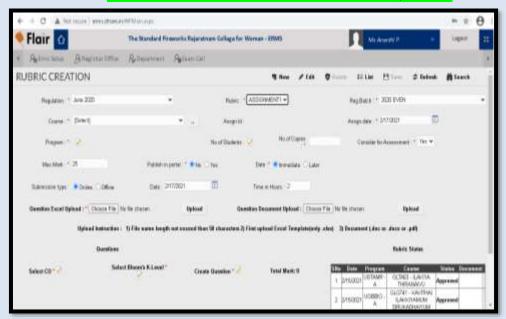

#### **Rubric Creation for Internal Assessment Components**

(Affiliated to Madurai Kamaraj University, Re-accredited with "A" Grade by NAAC, College with Potential for Excellence by UGC and Mentor Institution under UGC PARAMARSH)