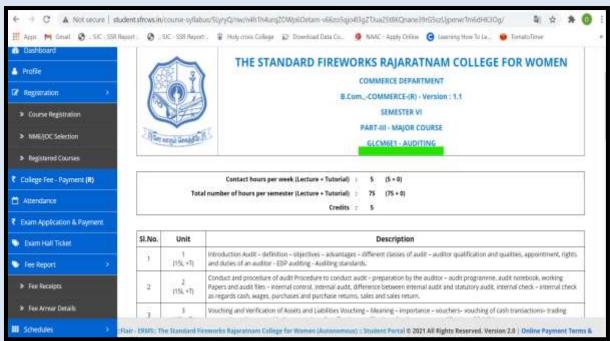

#### **OBE Modules for the Upload of Syllabus**

#### SYLLABUS 2020

(Affiliated to Madurai Kamaraj University, Re-accredited with "A" Grade by NAAC, College with Potential for Excellence by UGC and Mentor Institution under UGC PARAMARSH)