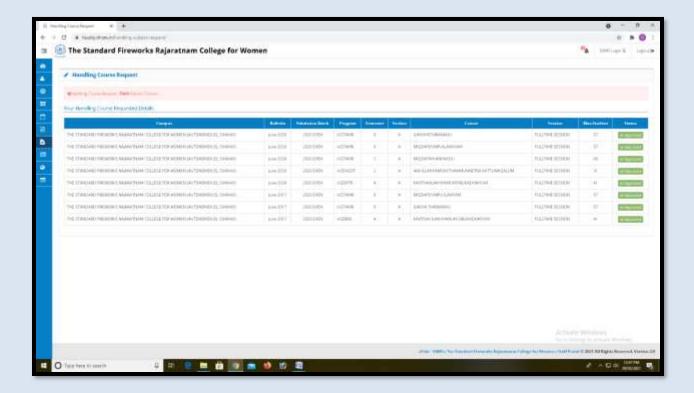

### Course Registration including NME/JOC/Elective/Part-V

(Affiliated to Madurai Kamaraj University, Re-accredited with "A" Grade by NAAC, College with Potential for Excellence by UGC and Mentor Institution under UGC PARAMARSH)