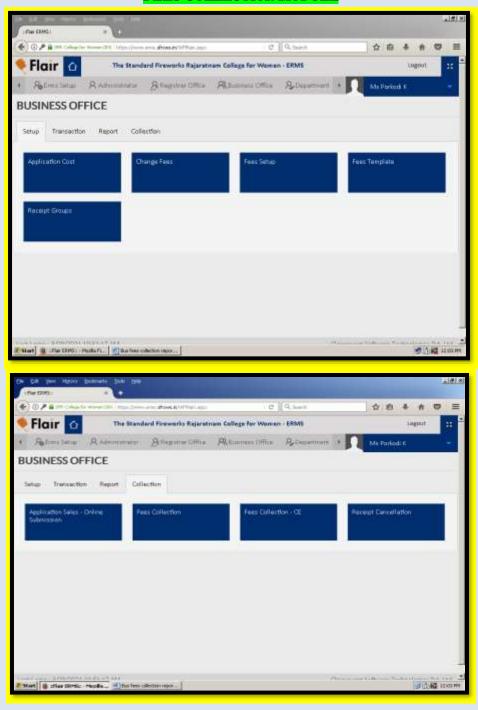

#### FEES COLLECTION MODULE

(Affiliated to Madurai Kamaraj University, Re-accredited with "A" Grade by NAAC, College with Potential for Excellence by UGC and Mentor Institution under UGC PARAMARSH)