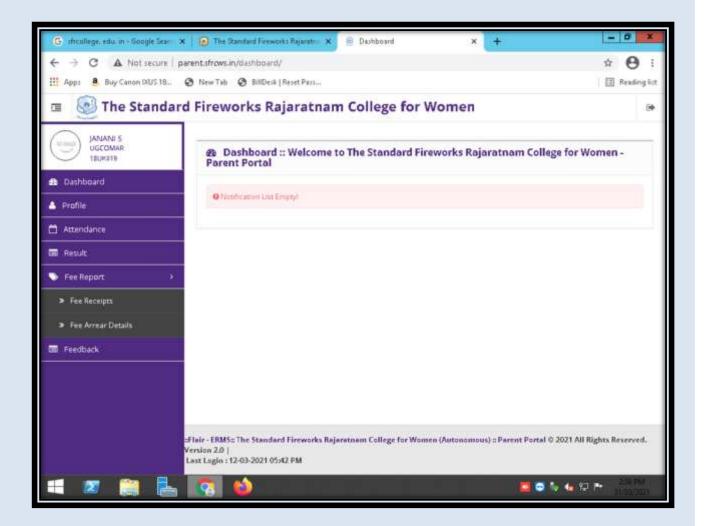

### PARENT DASHBOARD

(Affiliated to Madurai Kamaraj University, Re-accredited with "A" Grade by NAAC, College with Potential for Excellence by UGC and Mentor Institution under UGC PARAMARSH)