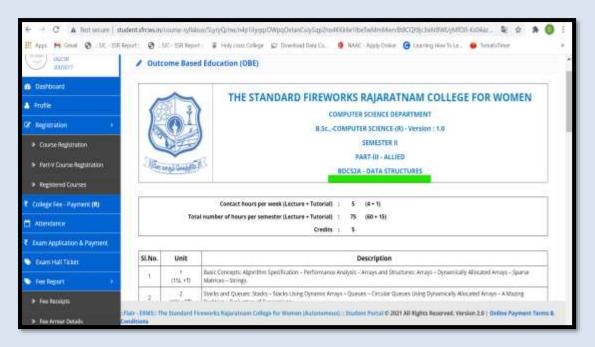

#### **OBE Modules for the Upload of Syllabus**

#### SYLLABUS 2020

(Affiliated to Madurai Kamaraj University, Re-accredited with "A" Grade by NAAC, College with Potential for Excellence by UGC and Mentor Institution under UGC PARAMARSH)