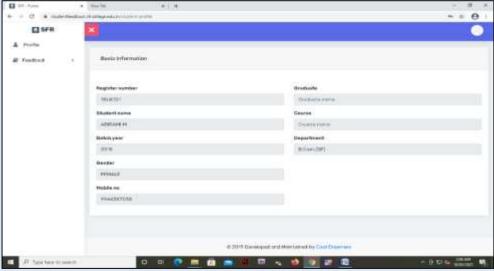

#### Feedback Portal -Students

(Affiliated to Madurai Kamaraj University, Re-accredited with "A" Grade by NAAC, College with Potential for Excellence by UGC and Mentor Institution under UGC PARAMARSH)