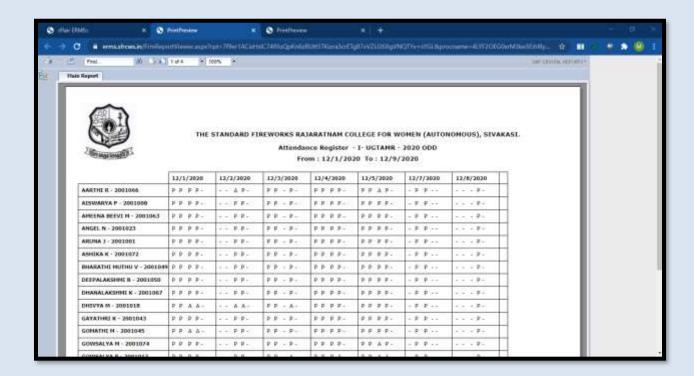

### **ONLINE STUDENT ATTENDANCE**

(Affiliated to Madurai Kamaraj University, Re-accredited with "A" Grade by NAAC, College with Potential for Excellence by UGC and Mentor Institution under UGC PARAMARSH)