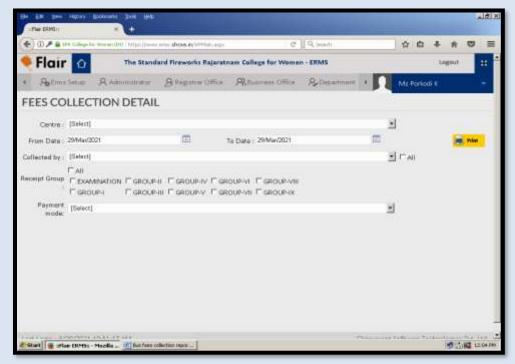

#### REGULAR FEES COLLECTION REPORT

(Affiliated to Madurai Kamaraj University, Re-accredited with "A" Grade by NAAC, College with Potential for Excellence by UGC and Mentor Institution under UGC PARAMARSH)