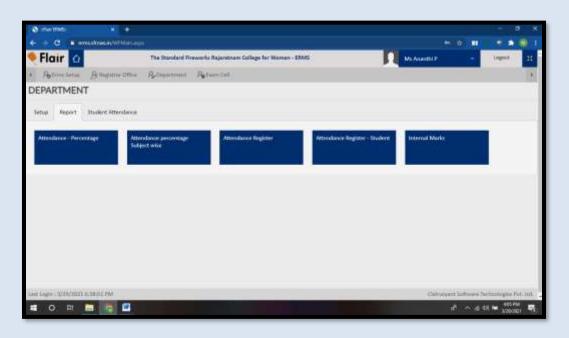

### **ONLINE STUDENT ATTENDANCE**

(Affiliated to Madurai Kamaraj University, Re-accredited with "A" Grade by NAAC, College with Potential for Excellence by UGC and Mentor Institution under UGC PARAMARSH)