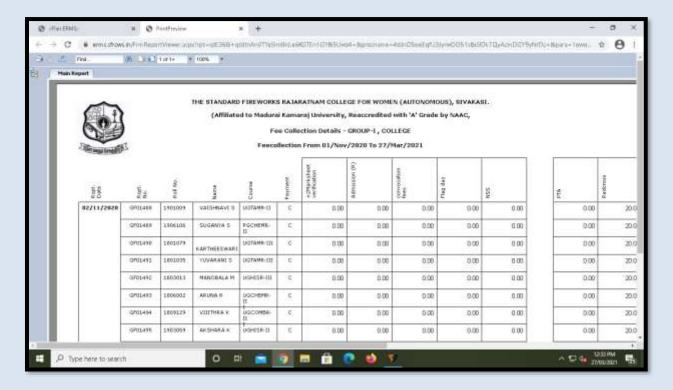

#### REGULAR FEES COLLECTION REPORT

(Affiliated to Madurai Kamaraj University, Re-accredited with "A" Grade by NAAC, College with Potential for Excellence by UGC and Mentor Institution under UGC PARAMARSH)