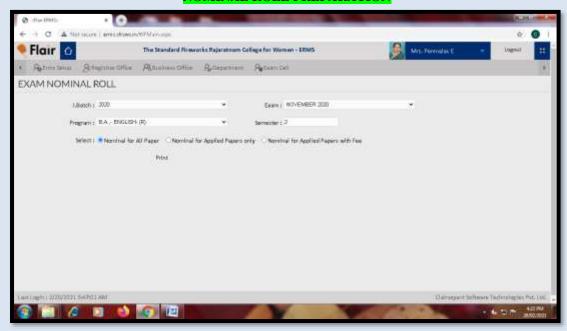

### **EXAM FEES PAYMENT LIST**

(Affiliated to Madurai Kamaraj University, Re-accredited with "A" Grade by NAAC, College with Potential for Excellence by UGC and Mentor Institution under UGC PARAMARSH)