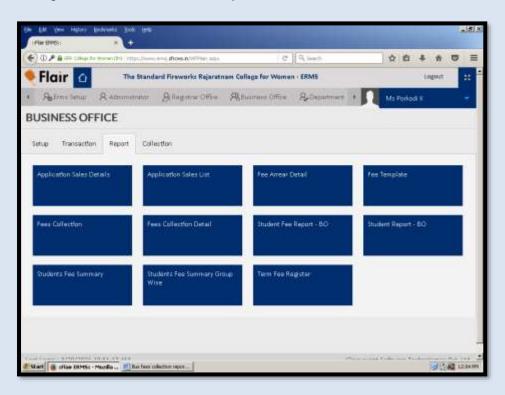

#### REGULAR FEES COLLECTION REPORT

(Affiliated to Madurai Kamaraj University, Re-accredited with "A" Grade by NAAC, College with Potential for Excellence by UGC and Mentor Institution under UGC PARAMARSH)