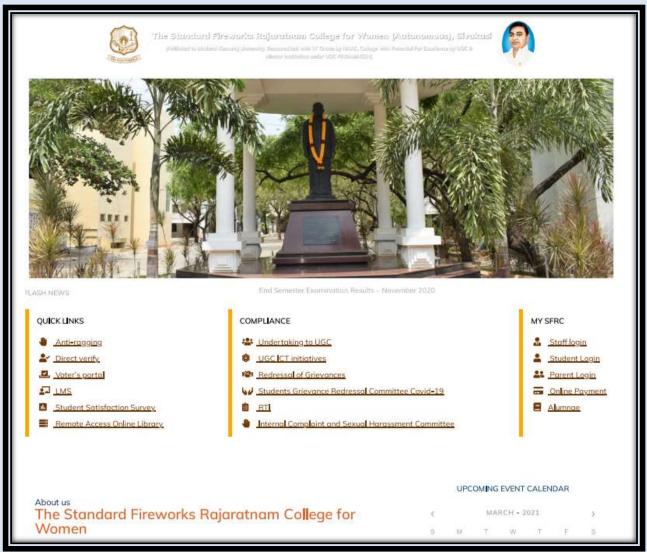

### **PFMS**

(Affiliated to Madurai Kamaraj University, Re-accredited with "A" Grade by NAAC, College with Potential for Excellence by UGC and Mentor Institution under UGC PARAMARSH)