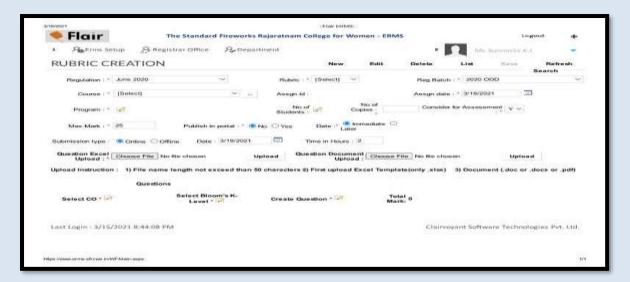

#### **Modules for Internal Mark entry**

(Affiliated to Madurai Kamaraj University, Re-accredited with "A" Grade by NAAC, College with Potential for Excellence by UGC and Mentor Institution under UGC PARAMARSH)