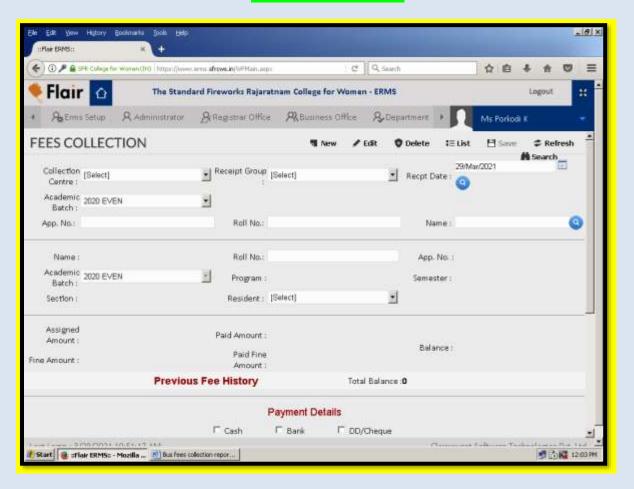

### FEES COLLECTION

(Affiliated to Madurai Kamaraj University, Re-accredited with "A" Grade by NAAC, College with Potential for Excellence by UGC and Mentor Institution under UGC PARAMARSH)