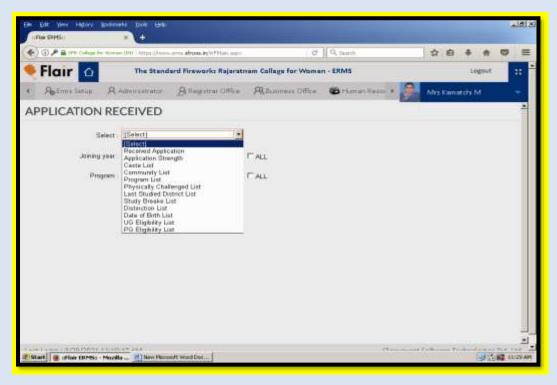

### **Examination and evaluation**

(Affiliated to Madurai Kamaraj University, Re-accredited with "A" Grade by NAAC, College with Potential for Excellence by UGC and Mentor Institution under UGC PARAMARSH)