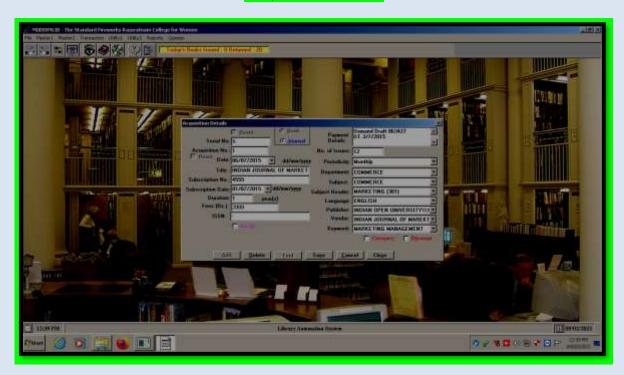

#### **ACQUISITION DETAIL**

(Affiliated to Madurai Kamaraj University, Re-accredited with "A" Grade by NAAC, College with Potential for Excellence by UGC and Mentor Institution under UGC PARAMARSH)