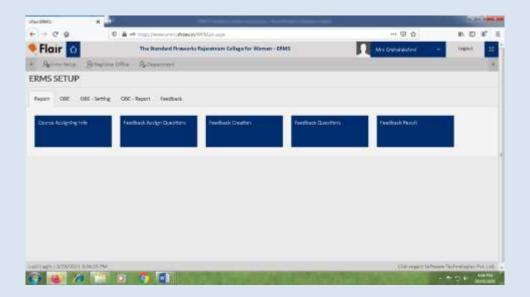

### **Online Feedback Portals**

## FEEDBACK PORTAL-STAFF

(Affiliated to Madurai Kamaraj University, Re-accredited with "A" Grade by NAAC, College with Potential for Excellence by UGC and Mentor Institution under UGC PARAMARSH)