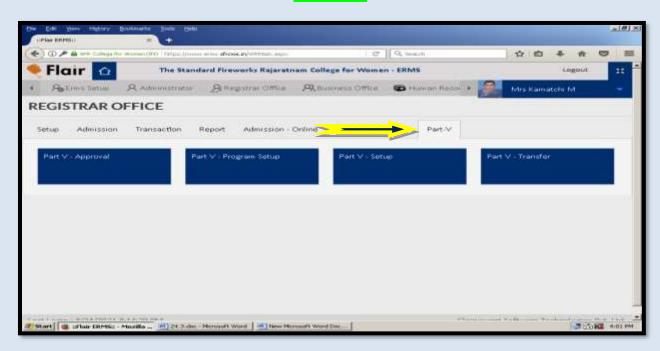

### PART V

(Affiliated to Madurai Kamaraj University, Re-accredited with "A" Grade by NAAC, College with Potential for Excellence by UGC and Mentor Institution under UGC PARAMARSH)