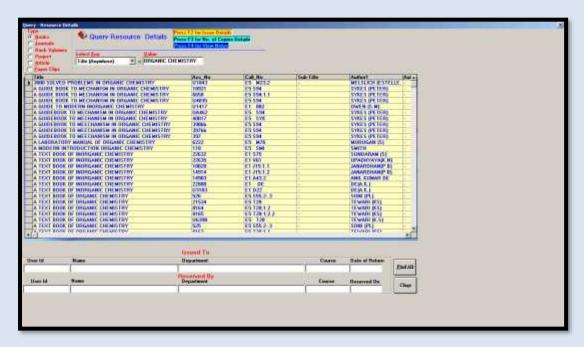

#### LIBRARY CATALOGUE

(Affiliated to Madurai Kamaraj University, Re-accredited with "A" Grade by NAAC, College with Potential for Excellence by UGC and Mentor Institution under UGC PARAMARSH)