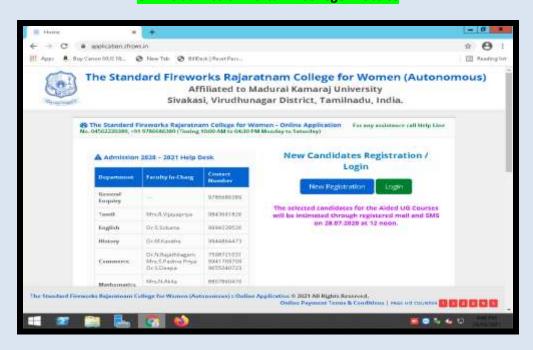

#### Online admission Portal in College Website

(Affiliated to Madurai Kamaraj University, Re-accredited with "A" Grade by NAAC, College with Potential for Excellence by UGC and Mentor Institution under UGC PARAMARSH)

Online admission procedure