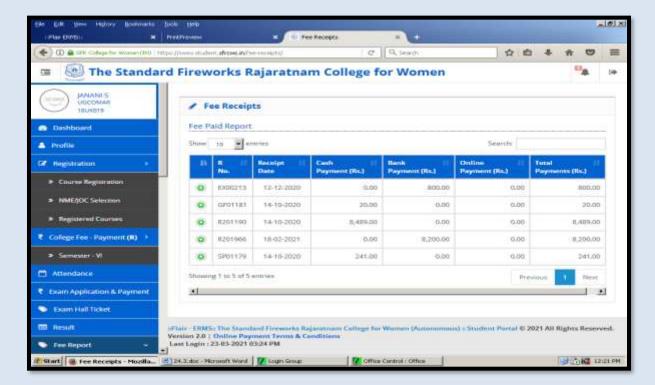

ted with "A" Grade by NAAC, College with Potential for Excellence by UGC and Mentor Institution under UGC PARAMARSH)

### FEES COLLECTION











(Affiliated to Madurai Kamaraj University, Re-accredited with "A" Grade by NAAC, College with Potential for Excellence by UGC and Mentor Institution under UGC PARAMARSH)

#### **BUS FEES REPORT**



#### EXAM FEES REPORT





(Affiliated to Madurai Kamaraj University, Re-accredited with "A" Grade by NAAC, College with Potential for Excellence by UGC and Mentor Institution under UGC PARAMARSH)

#### REGULAR FEES COLLECTION REPORT





(Affiliated to Madurai Kamaraj University, Re-accredited with "A" Grade by NAAC, College with Potential for Excellence by UGC and Mentor Institution under UGC PARAMARSH)

#### FEE RECEIPTS IN STUDENT'S DASHBOARD



### **EXAM FEES PAYMENT LIST**





(Affiliated to Madurai Kamaraj University, Re-accredited with "A" Grade by NAAC, College with Potential for Excellence by UGC and Mentor Institution under UGC PARAMARSH)

#### **OBE Modules for the Upload of Syllabus**

### **OBE Modules- Setting and Reports**







(Affiliated to Madurai Kamaraj University, Re-accredited with "A" Grade by NAAC,
College with Potential for Excellence by UGC and Mentor Institution under UGC PARAMARSH)
Student Portal Link: http://student.sfrcws.in/

#### SYLLABUS 2020



















(Affiliated to Madurai Kamaraj University, Re-accredited with "A" Grade by NAAC, College with Potential for Excellence by UGC and Mentor Institution under UGC PARAMARSH)

### **Staff Course Mapping**





(Affiliated to Madurai Kamaraj Un