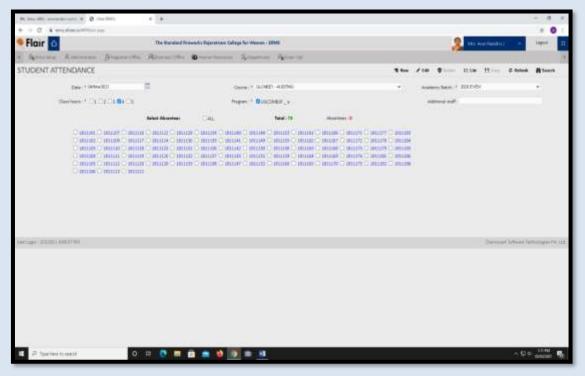

### **ONLINE STUDENT ATTENDANCE**

(Affiliated to Madurai Kamaraj University, Re-accredited with "A" Grade by NAAC, College with Potential for Excellence by UGC and Mentor Institution under UGC PARAMARSH)