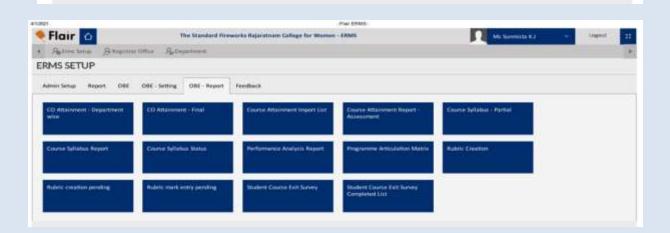

### **OBE Modules- Setting and Reports**

(Affiliated to Madurai Kamaraj University, Re-accredited with "A" Grade by NAAC,
College with Potential for Excellence by UGC and Mentor Institution under UGC PARAMARSH)
Student Portal Link: http://student.sfrcws.in/