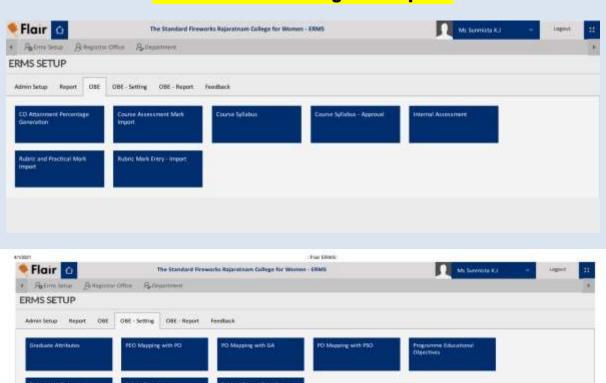

der UGC PARAMARSH)

#### **BUS FEES REPORT**



#### EXAM FEES REPORT





(Affiliated to Madurai Kamaraj University, Re-accredited with "A" Grade by NAAC, College with Potential for Excellence by UGC and Mentor Institution under UGC PARAMARSH)

#### REGULAR FEES COLLECTION REPORT





(Affiliated to Madurai Kamaraj University, Re-accredited with "A" Grade by NAAC, College with Potential for Excellence by UGC and Mentor Institution under UGC PARAMARSH)

#### FEE RECEIPTS IN STUDENT'S DASHBOARD



### **EXAM FEES PAYMENT LIST**





(Affiliated to Madurai Kamaraj University, Re-accredited with "A" Grade by NAAC, College with Potential for Excellence by UGC and Mentor Institution under UGC PARAMARSH)

#### **OBE Modules for the Upload of Syllabus**

### **OBE Modules- Setting and Reports**







(Affiliated to Madurai Kamaraj University, Re-accredited with "A" Grade by NAAC,
College with Potential for Excellence by UGC and Mentor Institution under UGC PARAMARSH)
Student Portal Link: http://student.sfrcws.in/

#### SYLLABUS 2020



















(Affiliated to Madurai Kamaraj University, Re-accredited with "A" Grade by NAAC, College with Potential for Excellence by UGC and Mentor Institution under UGC PARAMARSH)

### **Staff Course Mapping**





(Affiliated to Madurai Kamaraj University, Re-accredited with "A" Grade by NAAC, College with Potential for Excellence by UGC and Mentor Institution under UGC PARAMARSH)

### Course Registration including NME/JOC/Elective/Part-V





(Affiliated to Madurai Kamaraj University, Re-accredited with "A" Grade by NAAC, College with Poten