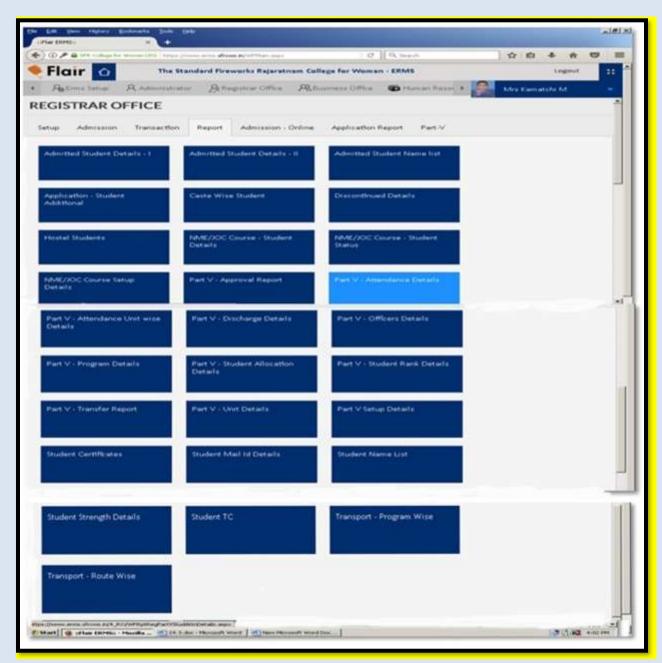

Online admission procedure

#### REGISTRAR OFFICE →ADMISSION →APPLICATION

(Affiliated to Madurai Kamaraj University, Re-accredited with "A" Grade by NAAC, College with Potential for Excellence by UGC and Mentor Institution under UGC PARAMARSH)