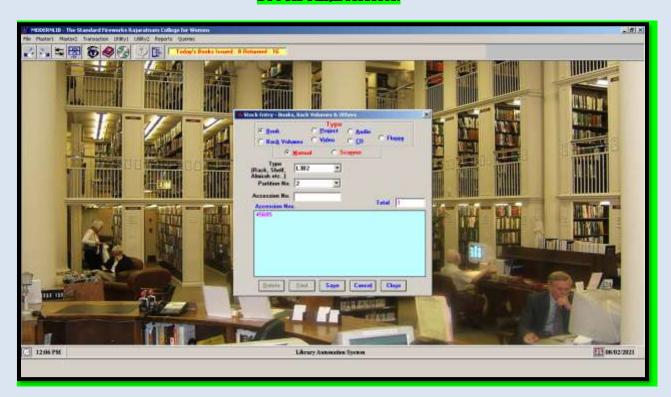

and Mentor Institution under UGC PARAMARSH)

### **Library**

#### **GATE REGISTER**



#### LIBRARY CATALOGUE





(Affiliated to Madurai Kamaraj University, Re-accredited with "A" Grade by NAAC, College with Potential for Excellence by UGC and Mentor Institution under UGC PARAMARSH)

#### **CIRCULATION SYSTEM - BOOK ISSUE**



## **BOOK RETURN**





(Affiliated to Madurai Kamaraj University, Re-accredited with "A" Grade by NAAC, College with Potential for Excellence by UGC and Mentor Institution under UGC PARAMARSH)

#### OPAC (ONLINE PUBLIC ACCESS CATALOGUE)



#### **ACQUISITION DETAIL**





(Affiliated to Madurai Kamaraj University, Re-accredited with "A" Grade by NAAC, College with Potential for Excellence by UGC and Mentor Institution under UGC PARAMARSH)

### STOCK VERIFICATION