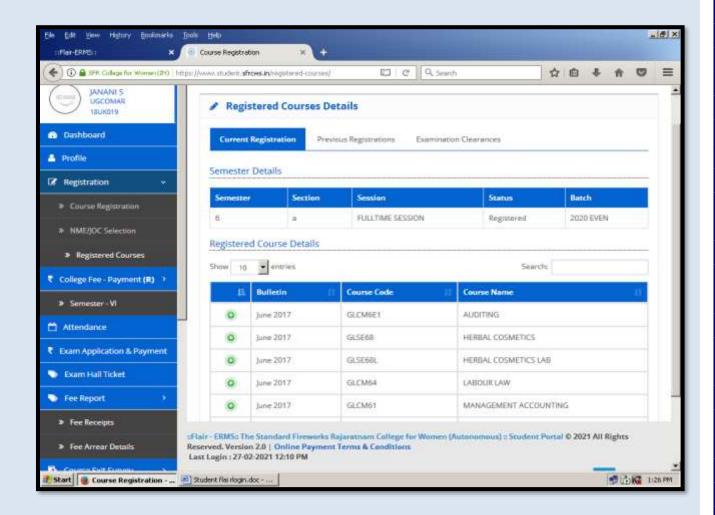

### Course Registration including NME/JOC/Elective/Part-V

(Affiliated to Madurai Kamaraj University, Re-accredited with "A" Grade by NAAC, College with Potential for Excellence by UGC and Mentor Institution under UGC PARAMARSH)