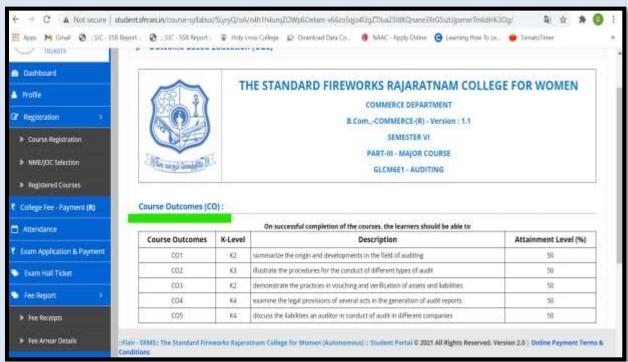

#### **OBE Modules for the Upload of Syllabus**

### **OBE Modules- Setting and Reports**

(Affiliated to Madurai Kamaraj University, Re-accredited with "A" Grade by NAAC,
College with Potential for Excellence by UGC and Mentor Institution under UGC PARAMARSH)
Student Portal Link: http://student.sfrcws.in/