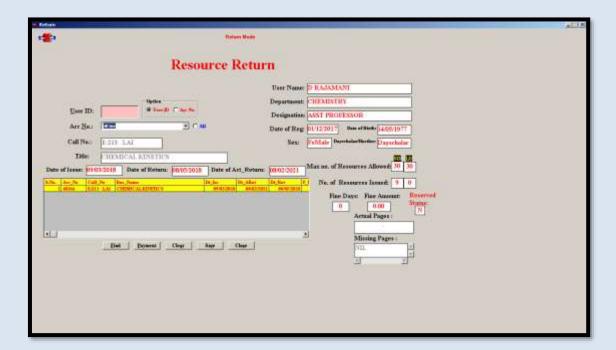

## **BOOK RETURN**

(Affiliated to Madurai Kamaraj University, Re-accredited with "A" Grade by NAAC, College with Potential for Excellence by UGC and Mentor Institution under UGC PARAMARSH)