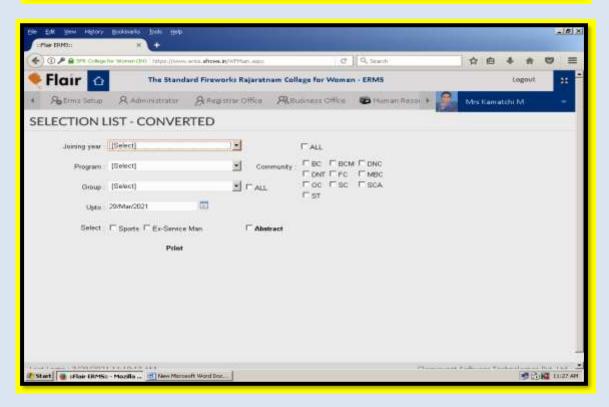

### **Examination and evaluation**

(Affiliated to Madurai Kamaraj University, Re-accredited with "A" Grade by NAAC, College with Potential for Excellence by UGC and Mentor Institution under UGC PARAMARSH)